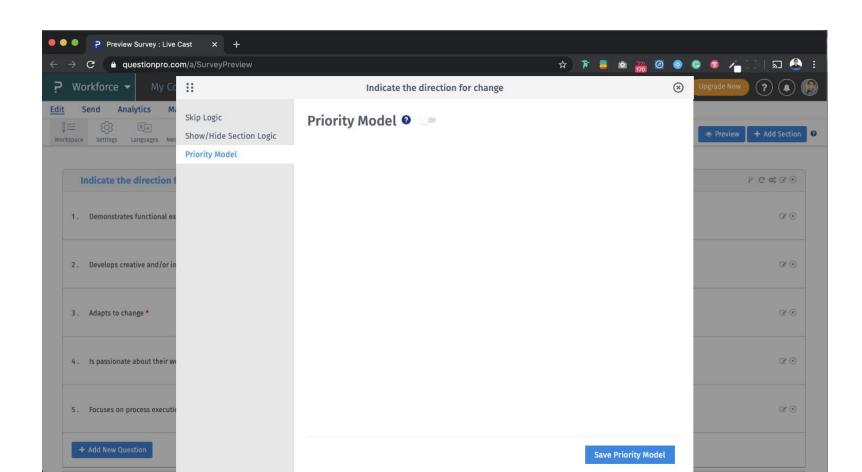

ro does not have the option to prioritize behaviors while answering the survey. The 360 survey administrator cannot gather open ended feedback for the prioritized behaviours.

### **User story**

Beth Ann, OPTM Administrator
Workforce Customer

**As an administrator**, I have to collect ranked behaviors from the evaluators to generate individual reports. **I need** the ability to set up/create a priority model **so that** the evaluators can rank behaviors for the subject.

#### **Solution**

QuestionPro will provide an option to convert a section into a priority model. The priority model will allow evaluators to rank the behaviors based on the priority. Also, provide suggestions through open-ended questions.

## Mockups

# Admin Setup

#### Admin Setup- Step 1



#### Admin Setup- Step 2





#### Admin Setup- Step 3



#### Admin Setup- Step 2 - criteria



#### Priority Model- Enabled



## Survey Experience

#### Respondent View- Step 1





#### Validation



#### Answered matrix



#### Respondent View - Drag and drop ranking



#### Scroll in behaviors



#### Validation not behaviors assigned



#### Drag and drop ranking - Answered



#### Drag - Behavior list order



#### Respondent View - Comments



#### Comments - Answered



## Thank You!