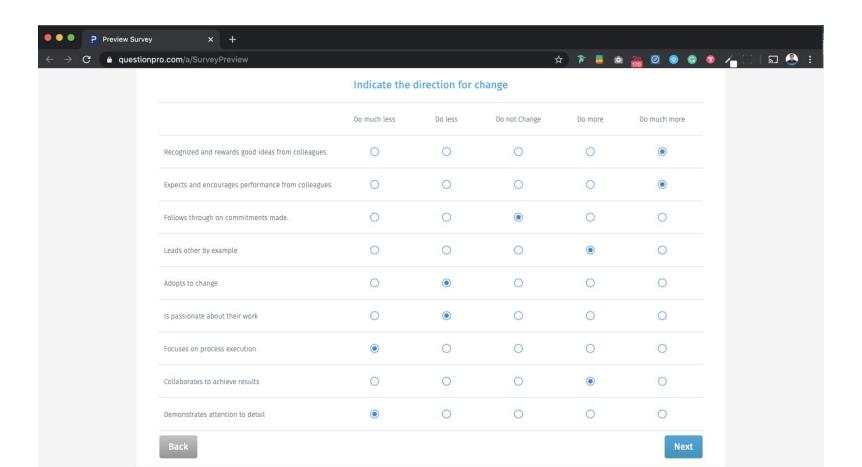

Ann, OPTM Administrator
Workforce Customer

**As an administrator**, I have to collect ranked behaviors from the evaluators to generate individual reports. **I need** the ability to set up/create a priority model **so that** the evaluators can rank behaviors for the subject.

#### **Solution**

QuestionPro will provide an option to convert a section into a priority model. The priority model will allow evaluators to rank the behaviors based on the priority. Also, provide suggestions through open-ended questions.

## Mockups

# Admin Setup

#### Admin Setup- Step 1



#### Admin Setup- Step 2





#### Admin Setup- Step 3



#### Admin Setup- Step 2 - criteria



#### Priority Model- Enabled



## Survey Experience

#### Respondent View- Step 1





#### Validation



#### Answered matrix



#### Respondent View - Drag and drop ranking



#### Scroll in behaviors



#### Validation not behaviors assigned



#### Drag and drop ranking - Answered



#### Drag - Behavior list order



#### Respondent View - Comments



#### Comments - Answered



## Thank You!