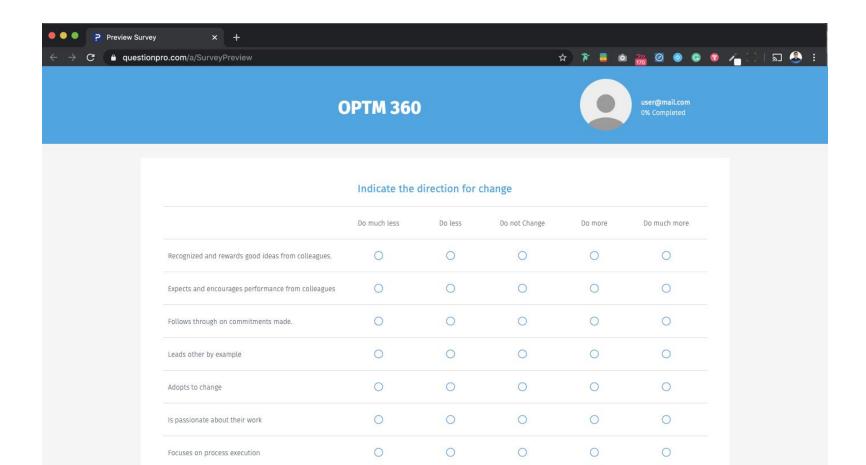

ritized behaviours.

### **User story**

Beth Ann, OPTM Administrator
Workforce Customer

**As an administrator**, I have to collect ranked behaviors from the evaluators to generate individual reports. **I need** the ability to set up/create a priority model **so that** the evaluators can rank behaviors for the subject.

#### **Solution**

QuestionPro will provide an option to convert a section into a priority model. The priority model will allow evaluators to rank the behaviors based on the priority. Also, provide suggestions through open-ended questions.

## Mockups

# Admin Setup

#### Admin Setup- Step 1



#### Admin Setup- Step 2





#### Admin Setup- Step 3



#### Admin Setup- Step 2 - criteria



#### Priority Model- Enabled



## Survey Experience

#### Respondent View- Step 1





#### Validation



#### Answered matrix



#### Respondent View - Drag and drop ranking



#### Scroll in behaviors



#### Validation not behaviors assigned



#### Drag and drop ranking - Answered



#### Drag - Behavior list order



#### Respondent View - Comments



#### Comments - Answered



## Thank You!