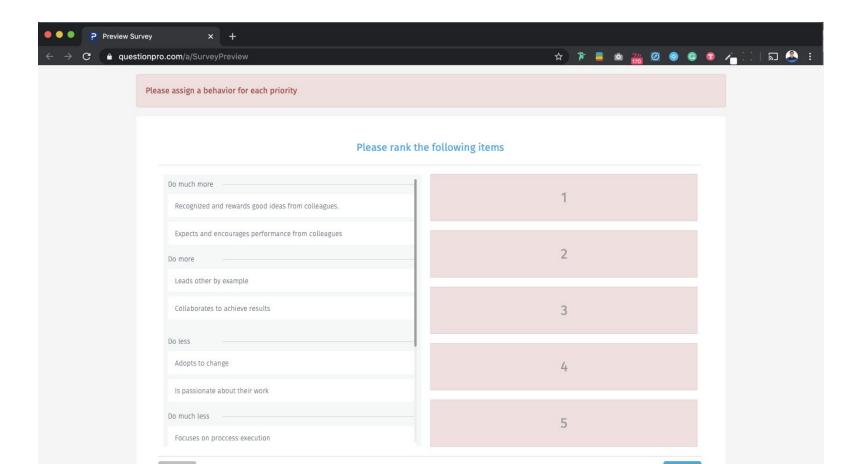

uators to generate individual reports. **I need** the ability to set up/create a priority model **so that** the evaluators can rank behaviors for the subject.

#### **Solution**

QuestionPro will provide an option to convert a section into a priority model. The priority model will allow evaluators to rank the behaviors based on the priority. Also, provide suggestions through open-ended questions.

## Mockups

# Admin Setup

#### Admin Setup- Step 1



#### Admin Setup- Step 2





#### Admin Setup- Step 3



#### Admin Setup- Step 2 - criteria



#### Priority Model- Enabled



## Survey Experience

#### Respondent View- Step 1





#### Validation



#### Answered matrix



#### Respondent View - Drag and drop ranking



#### Scroll in behaviors



#### Validation not behaviors assigned



#### Drag and drop ranking - Answered



#### Drag - Behavior list order



#### Respondent View - Comments



#### Comments - Answered



## Thank You!