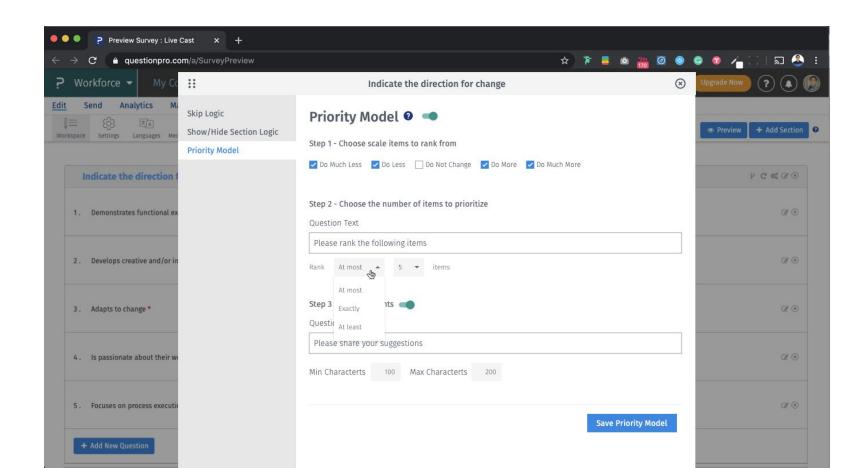

he survey. The 360 survey administrator cannot gather open ended feedback for the prioritized behaviours.

### **User story**

Beth Ann, OPTM Administrator
Workforce Customer

**As an administrator**, I have to collect ranked behaviors from the evaluators to generate individual reports. **I need** the ability to set up/create a priority model **so that** the evaluators can rank behaviors for the subject.

#### **Solution**

QuestionPro will provide an option to convert a section into a priority model. The priority model will allow evaluators to rank the behaviors based on the priority. Also, provide suggestions through open-ended questions.

## Mockups

# Admin Setup

#### Admin Setup- Step 1



#### Admin Setup- Step 2





#### Admin Setup- Step 3



#### Admin Setup- Step 2 - criteria



#### Priority Model- Enabled



## Survey Experience

#### Respondent View- Step 1





#### Validation



#### Answered matrix



#### Respondent View - Drag and drop ranking



#### Scroll in behaviors



#### Validation not behaviors assigned



#### Drag and drop ranking - Answered



#### Drag - Behavior list order



#### Respondent View - Comments



#### Comments - Answered



## Thank You!