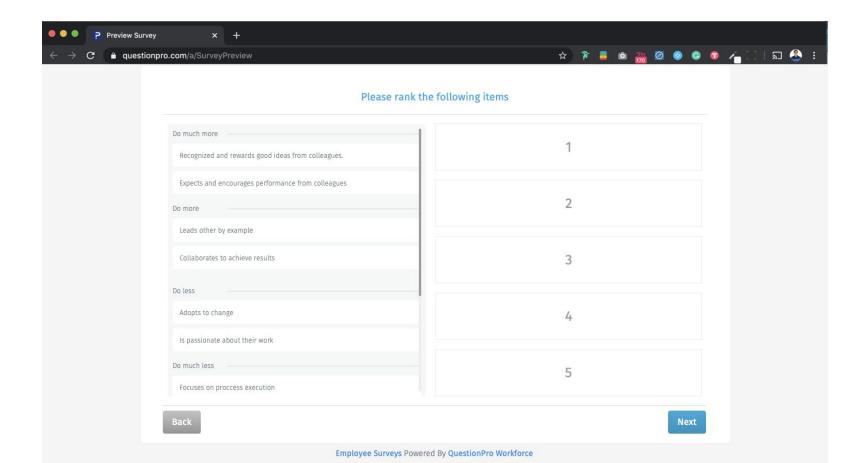

s an administrator**, I have to collect ranked behaviors from the evaluators to generate individual reports. **I need** the ability to set up/create a priority model **so that** the evaluators can rank behaviors for the subject.

#### **Solution**

QuestionPro will provide an option to convert a section into a priority model. The priority model will allow evaluators to rank the behaviors based on the priority. Also, provide suggestions through open-ended questions.

## Mockups

# Admin Setup

#### Admin Setup- Step 1



#### Admin Setup- Step 2





#### Admin Setup- Step 3



#### Admin Setup- Step 2 - criteria



#### Priority Model- Enabled



## Survey Experience

#### Respondent View- Step 1





#### Validation



#### Answered matrix



#### Respondent View - Drag and drop ranking



#### Scroll in behaviors



#### Validation not behaviors assigned



#### Drag and drop ranking - Answered



#### Drag - Behavior list order



#### Respondent View - Comments



#### Comments - Answered



## Thank You!