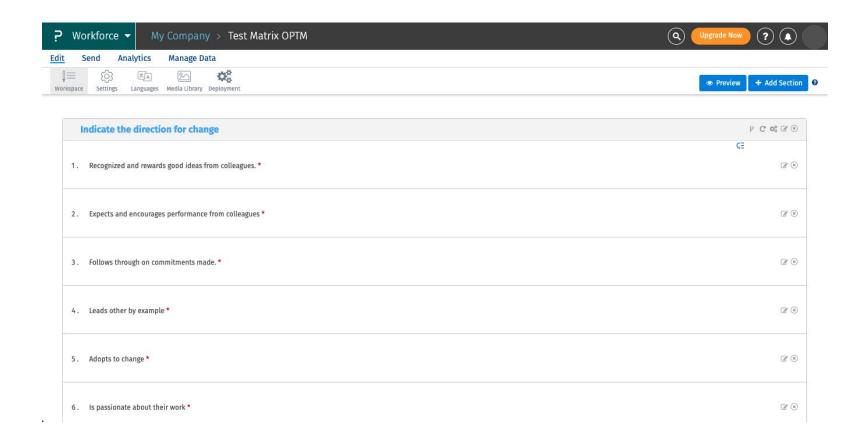

strator cannot gather open ended feedback for the prioritized behaviours.

### **User story**

Beth Ann, OPTM Administrator
Workforce Customer

**As an administrator**, I have to collect ranked behaviors from the evaluators to generate individual reports. **I need** the ability to set up/create a priority model **so that** the evaluators can rank behaviors for the subject.

#### **Solution**

QuestionPro will provide an option to convert a section into a priority model. The priority model will allow evaluators to rank the behaviors based on the priority. Also, provide suggestions through open-ended questions.

## Mockups

# Admin Setup

#### Admin Setup- Step 1



#### Admin Setup- Step 2





#### Admin Setup- Step 3



#### Admin Setup- Step 2 - criteria



#### Priority Model- Enabled



## Survey Experience

#### Respondent View- Step 1





#### Validation



#### Answered matrix



#### Respondent View - Drag and drop ranking



#### Scroll in behaviors



#### Validation not behaviors assigned



#### Drag and drop ranking - Answered



#### Drag - Behavior list order



#### Respondent View - Comments



#### Comments - Answered



## Thank You!