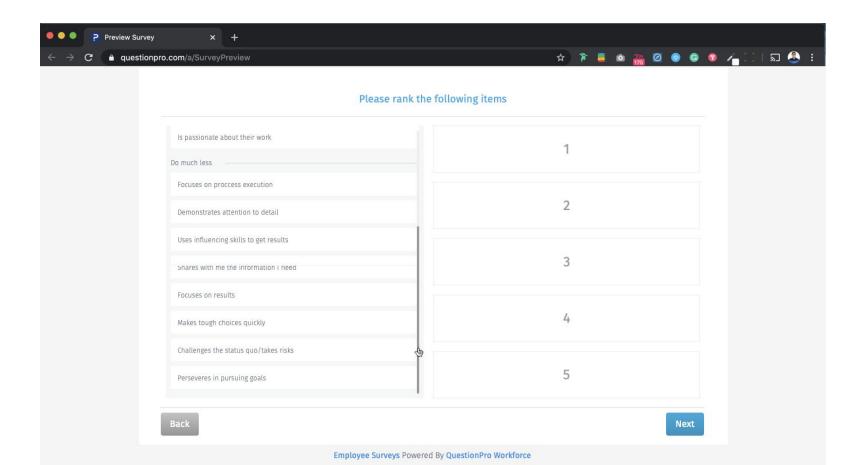

to collect ranked behaviors from the evaluators to generate individual reports. **I need** the ability to set up/create a priority model **so that** the evaluators can rank behaviors for the subject.

#### **Solution**

QuestionPro will provide an option to convert a section into a priority model. The priority model will allow evaluators to rank the behaviors based on the priority. Also, provide suggestions through open-ended questions.

## Mockups

# Admin Setup

#### Admin Setup- Step 1



#### Admin Setup- Step 2





#### Admin Setup- Step 3



#### Admin Setup- Step 2 - criteria



#### Priority Model- Enabled



## Survey Experience

#### Respondent View- Step 1





#### Validation



#### Answered matrix



#### Respondent View - Drag and drop ranking



#### Scroll in behaviors



#### Validation not behaviors assigned



#### Drag and drop ranking - Answered



#### Drag - Behavior list order



#### Respondent View - Comments



#### Comments - Answered



## Thank You!