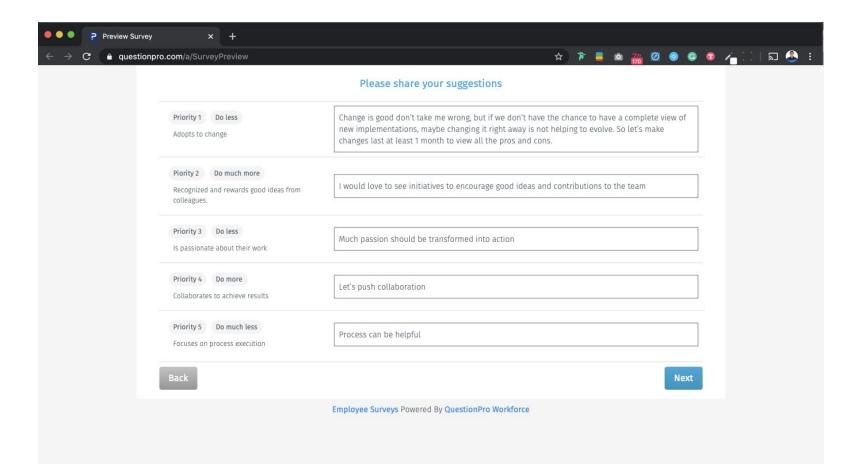

rs for the subject.

#### **Solution**

QuestionPro will provide an option to convert a section into a priority model. The priority model will allow evaluators to rank the behaviors based on the priority. Also, provide suggestions through open-ended questions.

## Mockups

# Admin Setup

#### Admin Setup- Step 1



#### Admin Setup- Step 2





#### Admin Setup- Step 3



#### Admin Setup- Step 2 - criteria



#### Priority Model- Enabled



## Survey Experience

#### Respondent View- Step 1





#### Validation



#### Answered matrix



#### Respondent View - Drag and drop ranking



#### Scroll in behaviors



#### Validation not behaviors assigned



#### Drag and drop ranking - Answered



#### Drag - Behavior list order



#### Respondent View - Comments



#### Comments - Answered



## Thank You!