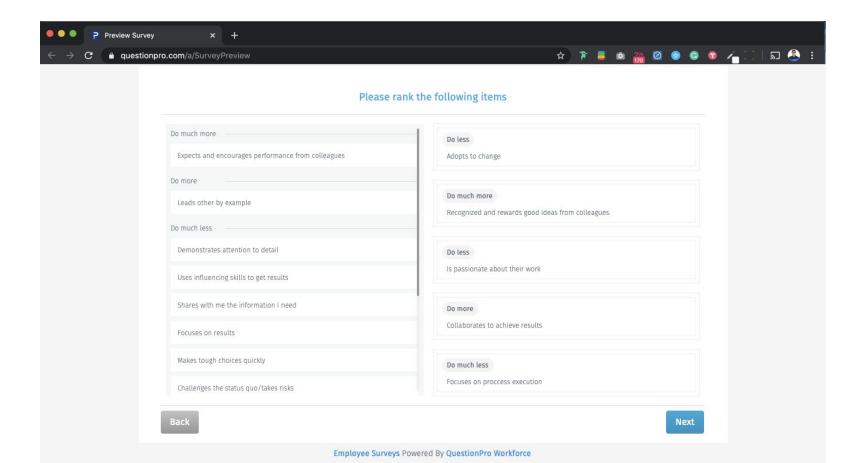

I need** the ability to set up/create a priority model **so that** the evaluators can rank behaviors for the subject.

#### **Solution**

QuestionPro will provide an option to convert a section into a priority model. The priority model will allow evaluators to rank the behaviors based on the priority. Also, provide suggestions through open-ended questions.

## Mockups

# Admin Setup

#### Admin Setup- Step 1



#### Admin Setup- Step 2





#### Admin Setup- Step 3



#### Admin Setup- Step 2 - criteria



#### Priority Model- Enabled



## Survey Experience

#### Respondent View- Step 1





#### Validation



#### Answered matrix



#### Respondent View - Drag and drop ranking



#### Scroll in behaviors



#### Validation not behaviors assigned



#### Drag and drop ranking - Answered



#### Drag - Behavior list order



#### Respondent View - Comments



#### Comments - Answered



## Thank You!