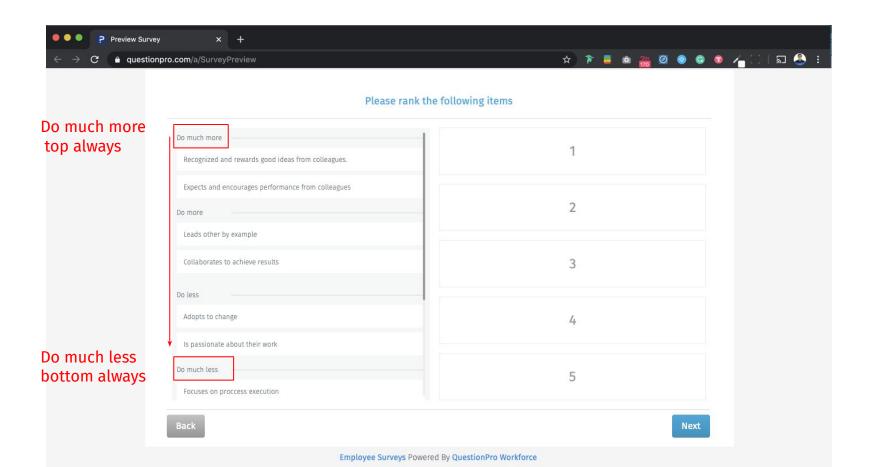

te a priority model **so that** the evaluators can rank behaviors for the subject.

#### **Solution**

QuestionPro will provide an option to convert a section into a priority model. The priority model will allow evaluators to rank the behaviors based on the priority. Also, provide suggestions through open-ended questions.

## Mockups

# Admin Setup

#### Admin Setup- Step 1



#### Admin Setup- Step 2





#### Admin Setup- Step 3



#### Admin Setup- Step 2 - criteria



#### Priority Model- Enabled



## Survey Experience

#### Respondent View- Step 1





#### Validation



#### Answered matrix



#### Respondent View - Drag and drop ranking



#### Scroll in behaviors



#### Validation not behaviors assigned



#### Drag and drop ranking - Answered



#### Drag - Behavior list order



#### Respondent View - Comments



#### Comments - Answered



## Thank You!