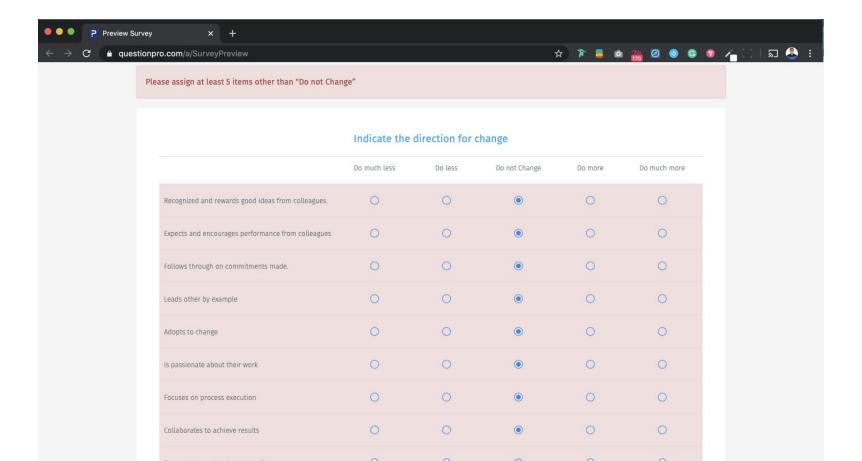

### **User story**

Beth Ann, OPTM Administrator
Workforce Customer

**As an administrator**, I have to collect ranked behaviors from the evaluators to generate individual reports. **I need** the ability to set up/create a priority model **so that** the evaluators can rank behaviors for the subject.

#### **Solution**

QuestionPro will provide an option to convert a section into a priority model. The priority model will allow evaluators to rank the behaviors based on the priority. Also, provide suggestions through open-ended questions.

## Mockups

# Admin Setup

#### Admin Setup- Step 1



#### Admin Setup- Step 2





#### Admin Setup- Step 3



#### Admin Setup- Step 2 - criteria



#### Priority Model- Enabled



## Survey Experience

#### Respondent View- Step 1





#### Validation



#### Answered matrix



#### Respondent View - Drag and drop ranking



#### Scroll in behaviors



#### Validation not behaviors assigned



#### Drag and drop ranking - Answered



#### Drag - Behavior list order



#### Respondent View - Comments



#### Comments - Answered



## Thank You!