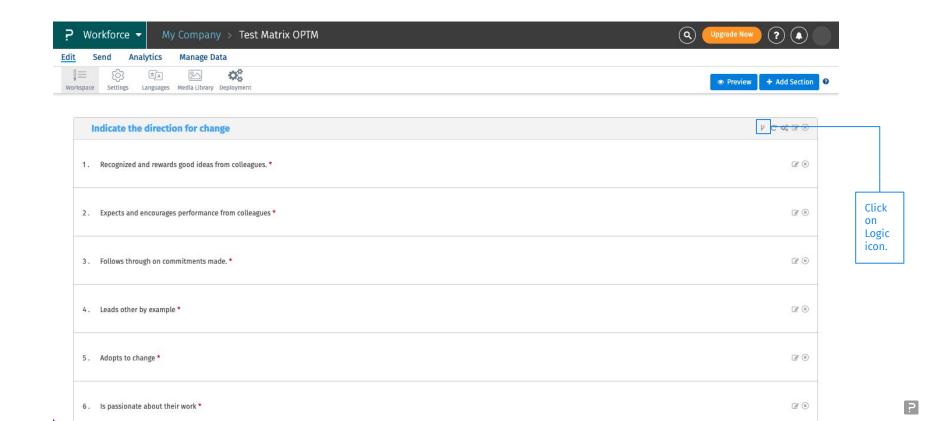

oblem statement**

QuestionPro does not have the option to prioritize behaviors while answering the survey. The 360 survey administrator cannot gather open ended feedback for the prioritized behaviours.

### **User story**

Beth Ann, OPTM Administrator
Workforce Customer

**As an administrator**, I have to collect ranked behaviors from the evaluators to generate individual reports. **I need** the ability to set up/create a priority model **so that** the evaluators can rank behaviors for the subject.

#### **Solution**

QuestionPro will provide an option to convert a section into a priority model. The priority model will allow evaluators to rank the behaviors based on the priority. Also, provide suggestions through open-ended questions.

## Mockups

# Admin Setup

#### Admin Setup- Step 1



#### Admin Setup- Step 2





#### Admin Setup- Step 3



#### Admin Setup- Step 2 - criteria



#### Priority Model- Enabled



## Survey Experience

#### Respondent View- Step 1





#### Validation



#### Answered matrix



#### Respondent View - Drag and drop ranking



#### Scroll in behaviors



#### Validation not behaviors assigned



#### Drag and drop ranking - Answered



#### Drag - Behavior list order



#### Respondent View - Comments



#### Comments - Answered



## Thank You!